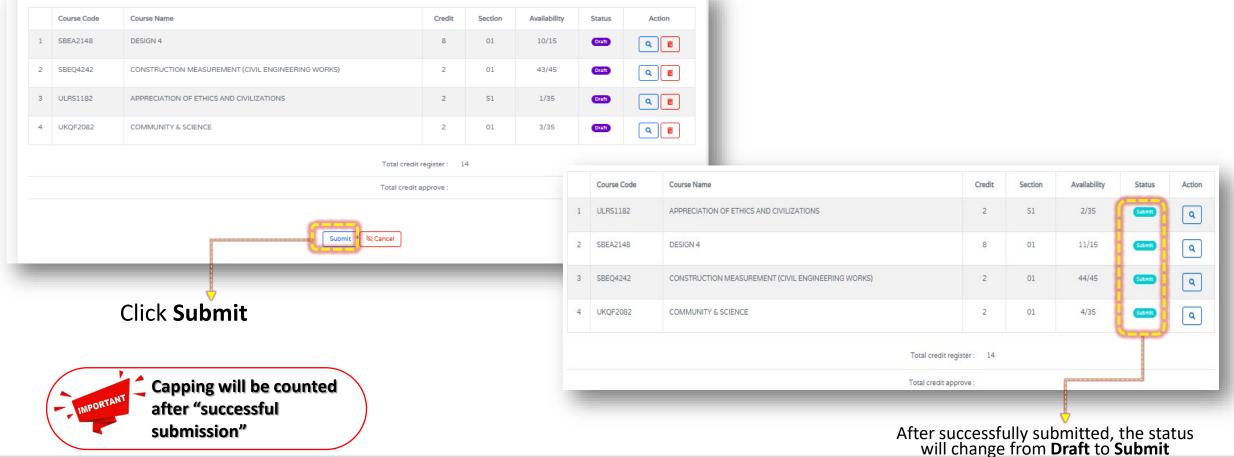

# **5** Check the courses which have been Saved

# **IMPORTANT NOTICE:**

•All courses that have been Saved will be labelled with "DRAFT" status
•You may **delete or change section** of the course when the status is still "DRAFT".

|                           | Course Code | Course Name                                        | Credit | Section | Availability | Status | Action |  |  |  |
|---------------------------|-------------|----------------------------------------------------|--------|---------|--------------|--------|--------|--|--|--|
| 1                         | SBEA2148    | DESIGN 4                                           | 8      | 01      | 10/15        | Draft  | 9 10   |  |  |  |
| 2                         | SBEQ4242    | CONSTRUCTION MEASUREMENT (CIVIL ENGINEERING WORKS) | 2      | 01      | 43/45        | Draft  | Q 10   |  |  |  |
| 3                         | ULRS1182    | APPRECIATION OF ETHICS AND CIVILIZATIONS           | 2      | S1      | 1/35         | Draft  | Q 🗂    |  |  |  |
| 4                         | UKQF2082    | COMMUNITY & SCIENCE                                | 2      | 01      | 3/35         | Draft  | Q iii  |  |  |  |
| Total credit register: 14 |             |                                                    |        |         |              |        |        |  |  |  |
| Total credit approve :    |             |                                                    |        |         |              |        |        |  |  |  |
|                           |             |                                                    |        |         |              |        |        |  |  |  |
| Submit & Cancel           |             |                                                    |        |         |              |        |        |  |  |  |

You may
delete or
change
section of the
course when
the status is
still "DRAFT"

# Submit your application