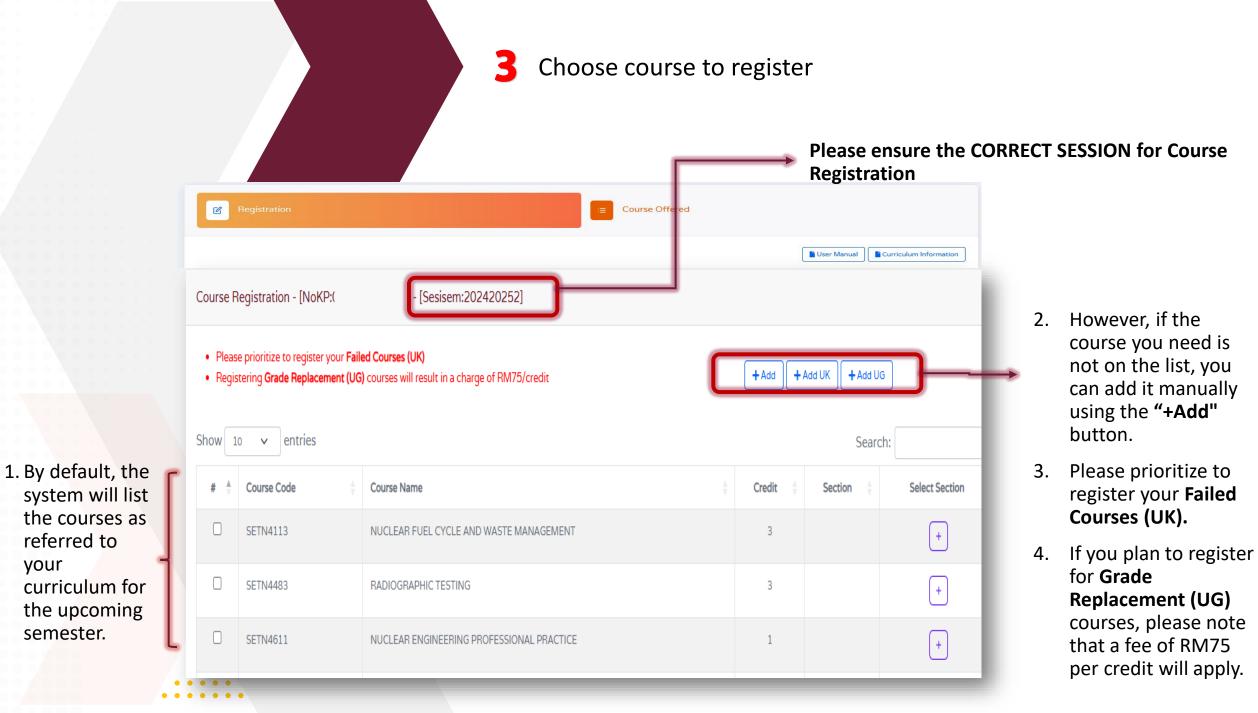

IN RESIDENCE AND

# Step-by-step COURSE REGISTRATION

Bachelor Degree (Fulltime)
Senior Student





Login to MyUTM Portal (use your UTM ID)



2 Click Course Registration

(you may choose any of these)



referred to

semester.

your



# **5** Check the courses which have been Saved

# **IMPORTANT NOTICE:**

•All courses that have been Saved will be labelled with "DRAFT" status
•You may **delete or change section** of the course when the status is still "DRAFT".

|                           | Course Code | Course Name                                        | Credit | Section | Availability | Status | Action |  |  |  |
|---------------------------|-------------|----------------------------------------------------|--------|---------|--------------|--------|--------|--|--|--|
| 1                         | SBEA2148    | DESIGN 4                                           | 8      | 01      | 10/15        | Draft  | 9 10   |  |  |  |
| 2                         | SBEQ4242    | CONSTRUCTION MEA