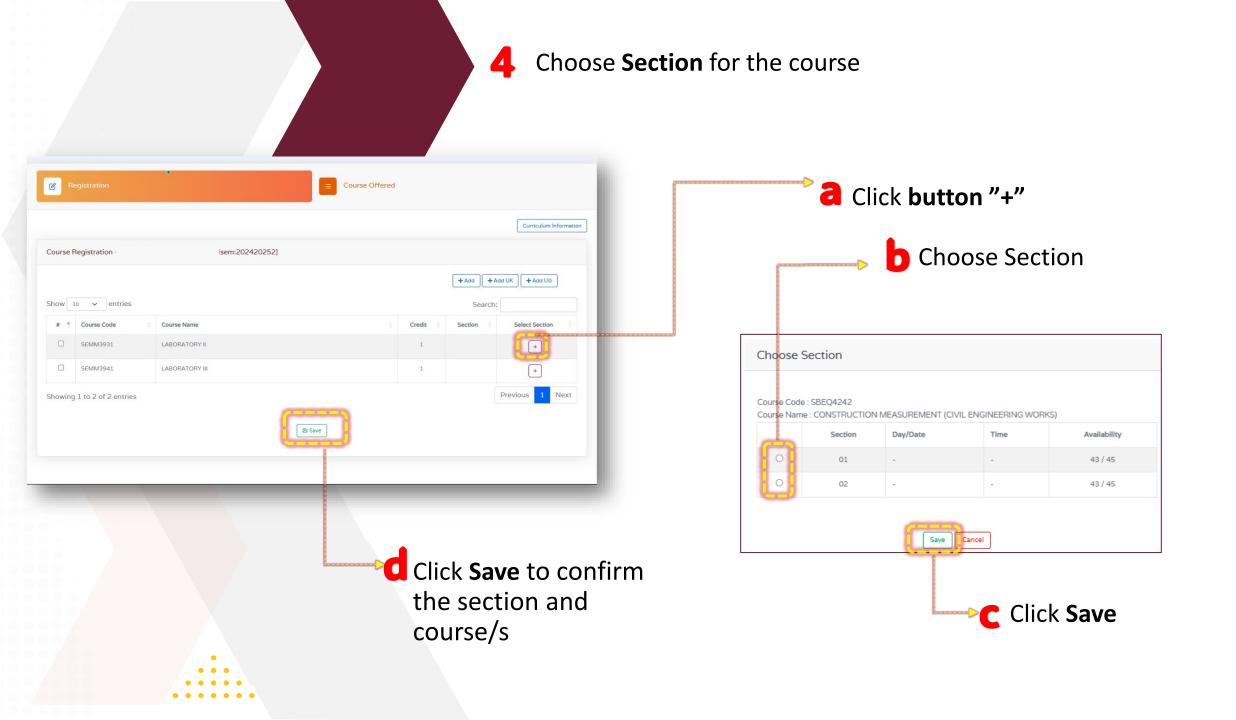

IN RESIDENCE AND

# Step-by-step COURSE REGISTRATION

Bachelor Degree (Fulltime)
Senior Student





Login to MyUTM Portal (use your UTM ID)



2 Click Course Registration

(you may choose any of these)



referred to

semester.

your



# **5** Check the courses which have been Saved

# **IMPORTANT NOTICE:**

•All courses that have been Saved will be labelled with "DRAFT" status
•You may **delete or change section** of the course when the status is still "DRAFT".

|                           | Course Code | Course Name                                        | Credit | Section | Availability | Status | Action |  |  |  |
|---------------------------|-------------|----------------------------------------------------|--------|---------|--------------|--------|--------|--|--|--|
| 1                         | SBEA2148    | DESIGN 4                                           | 8      | 01      | 10/15        | Draft  | 9 10   |  |  |  |
| 2                         | SBEQ4242    | CONSTRUCTION MEASUREMENT (CIVIL ENGINEERING WORK