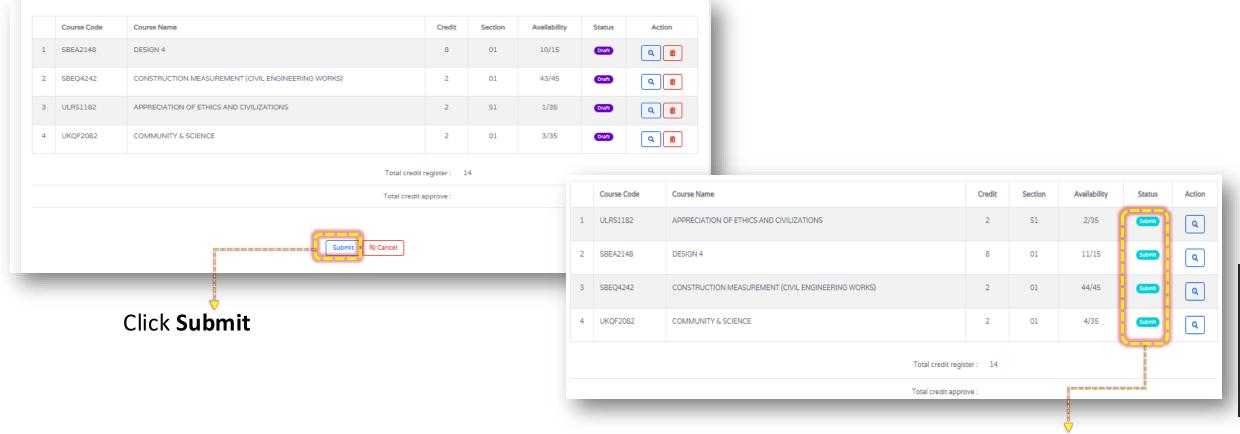

## **IMPORTANT NOTICE:**

•All courses that have been Saved will be labelled with "DRAFT" status •You may delete or change section of the course when the status is still "DRAFT".

|   | Course Code | Course Name                                        | Credit      | Section | Availability | Status | Action     |
|---|-------------|----------------------------------------------------|-------------|---------|--------------|--------|------------|
| 1 | SBEA2148    | DESIGN 4                                           | 8           | 01      | 10/15        | Draft  | Q iii      |
| 2 | SBEQ4242    | CONSTRUCTION MEASUREMENT (CIVIL ENGINEERING WORKS) | 2           | 01      | 43/45        | Dreft  | Q          |
| 3 | ULRS1182    | APPRECIATION OF ETHICS AND CIVILIZATIONS           | 2           | S1      | 1/35         | Draft  | Q <b>1</b> |
| 4 | UKQF2082    | COMMUNITY & SCIENCE                                | 2           | 01      | 3/35         | Draft  | Q iii      |
|   |             | Total credit                                       | register: 1 | 4       |              |        |            |
|   |             | Total credit                                       | approve:    |         |              |        |            |
|   |             |                                                    |             |         |              |        |            |

You may delete or change section of the course when the status is still "DRAFT"

## **IMPORTANT NOTICE:**

- •After submission, you can <u>ONLY resubmit if your application is NOT APPROVED **and** within the Course Registration period.</u>
- •Any amendment (Add/Drop course or change section) can only be done during the **Amendment of Course**Registration Period.