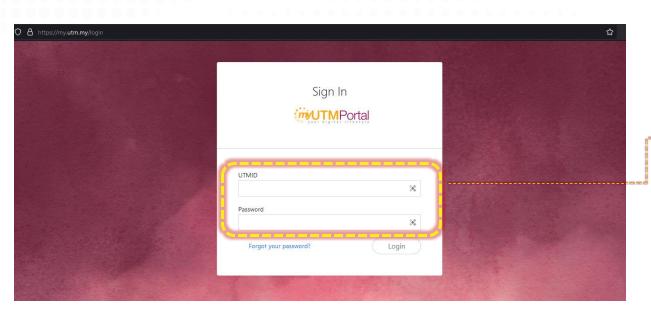

Login to MyUTM Portal (use your UTM ID)



2 Click Course Registration

# **3** Choose course to register



1. By default, the

system will list

the courses as

curriculum for

the upcoming

semester.

referred to

your

- 2. However, if the course you need is not on the list, you can add it manually using the "+Add" button.
- Please prioritize to register your Failed Courses (UK).
- If you plan to register for Grade
   Replacement (UG)
   courses, please note that a fee of RM75
   per credit will apply.



# **Check** the courses which have been Saved

## **IMPORTANT NOTICE:**

•All courses that have been Saved will be labelled with "DRAFT" status •You may delete or change section of the course when the status is still "DRAFT".

|   | Course Code | Course Name