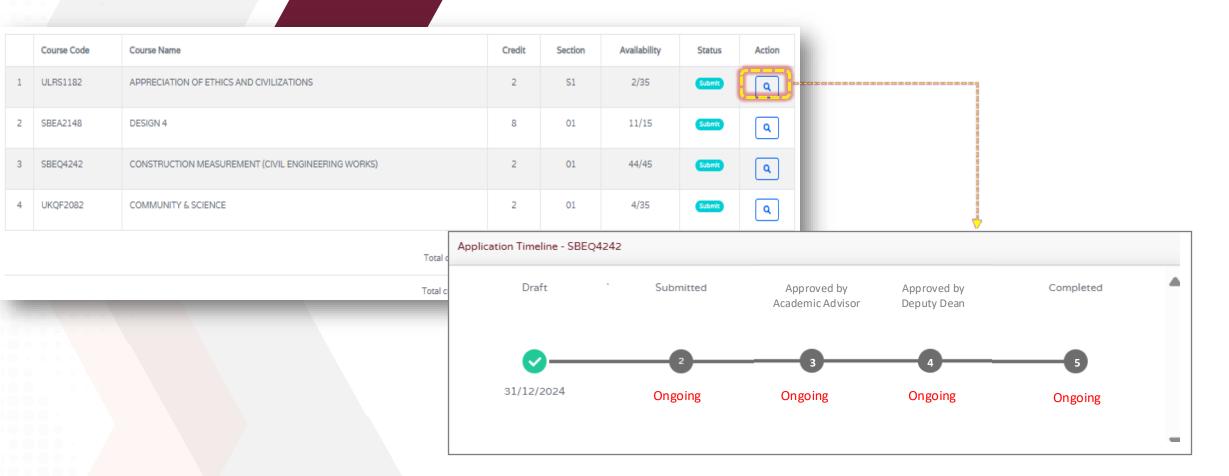

6 Check your application progress status

## **IMPORTANT NOTICE:**

1. Student can only print Course Registration Slip after the registration completed.

• • • • • •