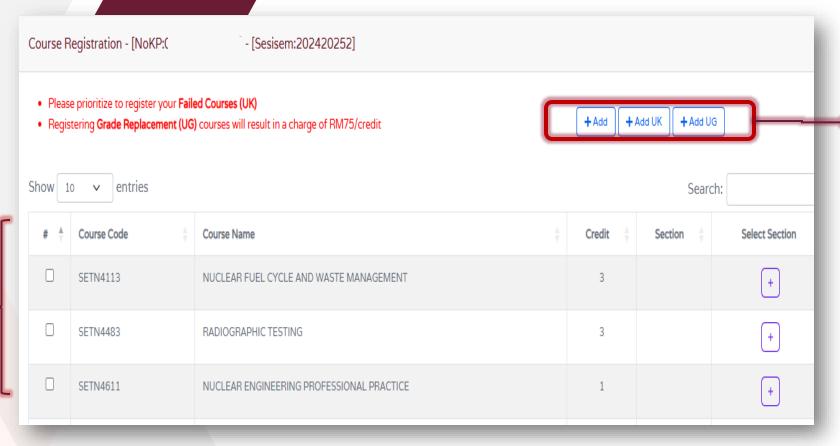

# **3** Choose course to register

1. By default, the

system will list

the courses as

curriculum for

the upcoming

semester.

referred to

your

- 2. However, if the course you need is not on the list, you can add it manually using the "+Add" button.
- Please prioritize to register your Failed Courses (UK).
- If you plan to register for Grade
   Replacement (UG)
   courses, please note that a fee of RM75
   per credit will apply.