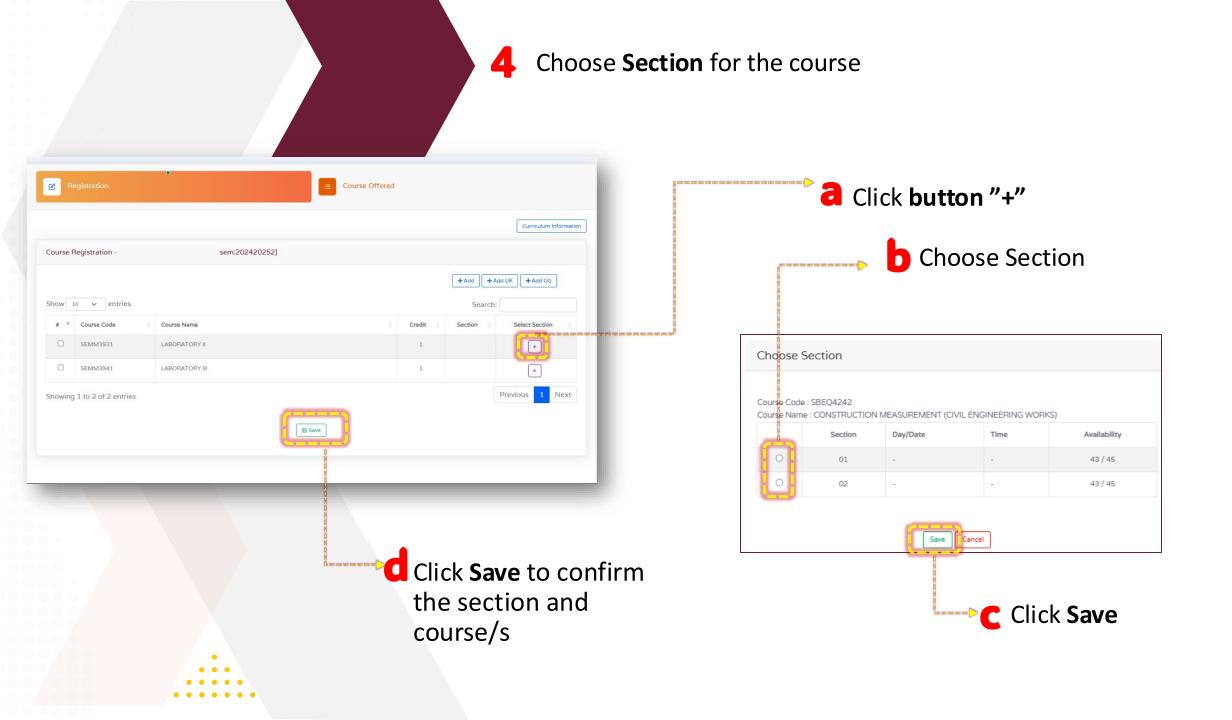

# **3** Choose course to register

1. By default, the

system will list

the courses as

curriculum for

the upcoming

semester.

referred to

your

- 2. However, if the course you need is not on the list, you can add it manually using the "+Add" button.
- Please prioritize to register your Failed Courses (UK).
- If you plan to register for Grade
   Replacement (UG)
   courses, please note that a fee of RM75
   per credit will apply.